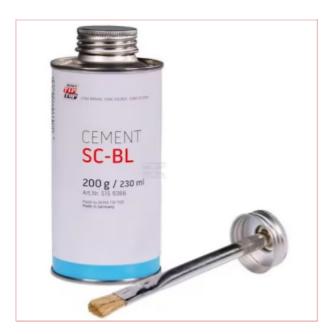

## 5159405 REMA Special Cement CFC-Free 200g

Part No: 5159405

**Price:** £39.05 (exc VAT) | £46.86 (inc VAT)

## **Specifications**

5159405 REMA Special Cement CFC-Free 200g

REMA are a market leader in Tyre repair products

Thiis Tyre Cement is suited to REMA repair products, especially for the fixing of 'Mushroom' type Tyre Plugs

**Product Details:** 

Quick-drying variant of Special Cement BL

Brush-in-Cap for easy and convenient application of adhesive

The fast-drying alternative of the special cement BL

15-02-2025 1/2

Rema Tip Top Special cement blue including brush.

For use in combination with REMA TIP TOP RAD, PN and UP exterior plasters, Minicombi, Remastem, intermediate rubber and sealastic.

Contents 230 ml / 200g

15-02-2025 2/2