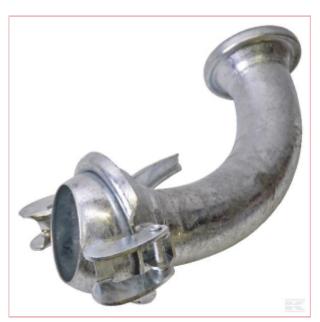

## Male/Female 5" 90° Elbow Bauer

**Part No:** 5142490Z

**Price:** £103.18 (exc VAT) | £123.82 (inc VAT)

## **Benefits**

Consists of
Shape
System type
Connection type
Connection type - male/female
Connection no 2 type
Connection no 2 type - male/female
Connection no 1 diameter
Connection no 2 diameter

5142490

Each

- Robust design
- Heavy-duty zinc plating
- Long service life
- Excellent corrosion protection

With O-ring

Elbow - 2 connection sides

Bauer

Quick coupling

Male

Quick coupling

Female 5 Inch 5 Inch

26-11-2024 1/1