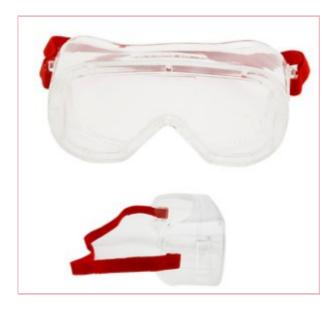

## Goggle clear pc 3m

Part No: 4700 Price: £5.30 (exc VAT) | £6.36 (inc VAT)

## **Specifications**

4700 Goggle clear pc 3m

## 3M<sup>™</sup> Classic 4700 and 4800 Goggles

- These rounded and transparent safety masks offer a high level of protection against dust and liquid droplets
- With their system of ventilation, the eye area is refreshed and misting is eliminated thus allowing prolonged use
- Elasticated headband allows easy and quick attachment of the mask around the head with minimal pressure points
- Two models are offered: the 4800 model (with or without anti-fogging treatment) and the 4700 model
- The 4700 model is more suited to construction and small maintenance/repair work
- The 4800 model is particularly suited to construction, surgical, laboratory, small maintenance and repair, and painting and decorating work
- A gutter style system allows the evacuation of surplus liquid and condensation
- Polycarbonate lens and PVC frame are resistant to medium enegery impacts (eyepiece and mounting marking: B), impacts up to 120 m/s
- Comply with the EN 166 standard related to the protection of the eye area