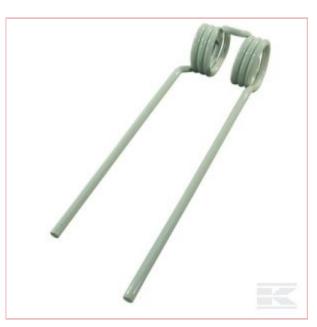

## **Pottinger Rotary Tine R/H CCW**

**Part No:** 436150KR

**Price:** £7.75 (exc VAT) | £9.30 (inc VAT)

## **Specifications**

Part number 436150KR
Original number 436.150
Unit Each
Length (mm) 405
Width (mm) 105
Thickness (mm) 10
Inner Curl Diameter (mm) 53
Colour White

**Designed for** Eurohit 54 (from no. 14646), Eurohit 61N / NZ (from no. 1838),