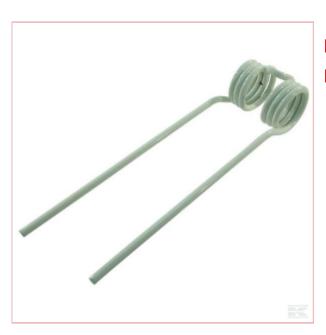

## **Pottinger Rotary Tine L/H CW**

**Part No:** 436149KR

**Price:** £7.75 (exc VAT) | £9.30 (inc VAT)

## **Specifications**

Part number 436149KR
Original number 436.149
Unit Each
Length (mm) 405
Width (mm) 105
Thickness (mm) 10
Inner Curl Diameter (mm) 53
Colour White

**Designed for** Eurohit 54 (from no. 14646), Eurohit 61N / NZ (from no. 1838),