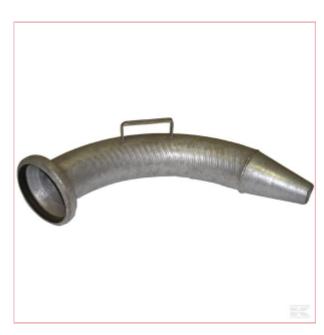

## Female 4" 90 Degree Coupling c/w Cone

**Part No:** 4279090Z

**Price:** £86.00 (exc VAT) | £103.20 (inc VAT)

## **Specifications**

Part number Unit Specifications

## **Benefits**

Consists of
Shape
System type
Connection type
Connection type - male/female
Connection no 2 type
Connection no 2 type - male/female
Connection no 1 diameter

4279090Z

Each

- Robust design
- Heavy-duty zinc plating
- Long service life
- Excellent corrosion protection

With O-ring

Elbow - 2 connection sides

Bauer

Quick coupling

Female

Distributor

n/a

4 Inch