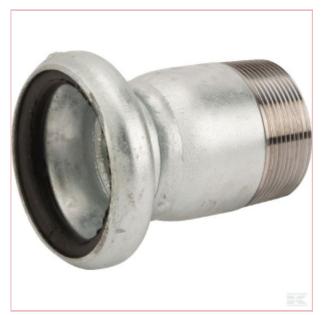

## Bauer Female 4" c/w 4" Threaded End

**Part No:** 4246000Z

**Price:** £21.43 (exc VAT) | £25.72 (inc VAT)

## **Specifications**

Part number Unit Specifications

## **Benefits**

Shape
System type
Connection type
Connection type - male/female
Connection no 2 type
Connection no 2 type - male/female
Thread type
Thread type - male/female
Connection no 1 diameter
GThread diameter
aTotal length

4246000

Each

- Robust design
- Heavy-duty zinc plating
- Long service life
- Excellent corrosion protection Straight - 2 connection sides

Bauer

Quick coupling

Female Thread n/a BSP

Male 4 Inch

4 Inch 125 mm