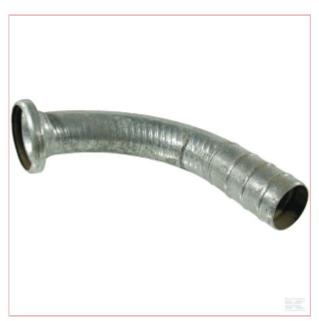

## Bauer Female 4" 90° hose end

Part No: 4244090

**Price:** £59.47 (exc VAT) | £71.36 (inc VAT)

## **Benefits**

Consists of
Shape
System type
Connection type
Connection type - male/female
Connection no 2 type
Connection no 2 type - male/female
Connection no 1 diameter
Hose end outside diameter
Hose end outside diameter

4244090

Each

- Robust design
- Heavy-duty zinc plating
- Long service life
- Excellent corrosion protection

With O-ring

Elbow - 2 connection sides

Bauer

Quick coupling

Female

Hose end

n/a

4 Inch

4 Inch

101.6 mm

29-11-2024 1/1