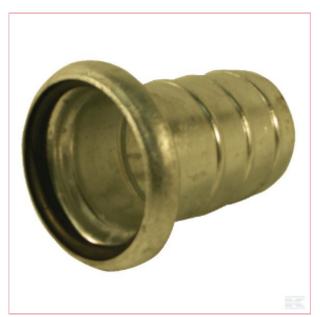

## Female 4" c/w Hose Tail Bauer

Part No: 4244000

**Price:** £15.98 (exc VAT) | £19.18 (inc VAT)

## **Specifications**

Part number Unit Specifications

## **Benefits**

Shape
System type
Connection type
Connection type - male/female
Connection no 2 type
Connection no 2 type - male/female
Connection no 1 diameter
Hose end outside diameter
Hose end outside diameter
Total length
Hose connection length

4244000

Each

- Robust design
- Heavy-duty zinc plating
- · Long service life
- Excellent corrosion protection Straight - 2 connection sides

Bauer

Quick coupling

Female

Hose end

n/a

4 Inch

4 Inch

101.6 mm

235 mm

180 mm

29-11-2024 1/1