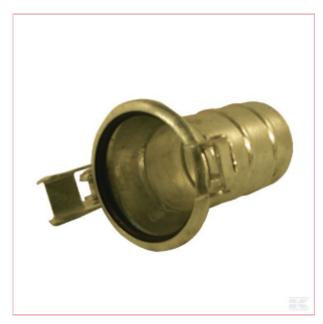

## 4" Female Hose Tail 2"

Part No: 4224002Z Price: £152.09 (exc VAT) | £182.51 (inc VAT)

## **Specifications**

Part number Unit Specifications

**Benefits** 

**Consists of** With O-ring Shape System type **Connection type** Quick coupling **Connection type - male/female** Female **Connection no 2 type** Hose end Connection no 2 type - male/femalen/a **Connection no 1 diameter** 4 Inch Hose end outside diameter 2 Inch Hose end outside diameter 50.8 mm **Total length** 250 mm

4224002Z Each • Robust design • Heavy-duty zinc plating • Long service life • Excellent corrosion protection With O-ring Straight - 2 connection sides Italian - type D (Ferrari, Baroni, Berselli) Quick coupling Female Hose end m/a 4 Inch 2 Inch 50.8 mm 250 mm