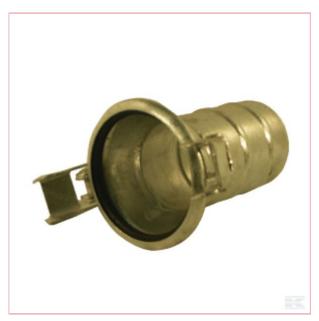

## 4" Female 4" hose tail

**Part No:** 4224000Z

**Price:** £23.73 (exc VAT) | £28.48 (inc VAT)

## **Specifications**

**Benefits** 

Shape

**Consists of** 

System type Connection type

Part number 4224000Z Unit Each

**Specifications** • Robust design

• Heavy-duty zinc plating

Long service life

• Excellent corrosion protection

With O-ring

Straight - 2 connection sides

Italian - type D (Ferrari, Baroni, Berselli)

Quick coupling

Connection type - male/female Female

Connection no 2 type

Hose and

Connection no 2 type Hose end Connection no 2 type - male/femalen/a

Connection no 2 type - male/femalen/a
Connection no 1 diameter 4 Inch
Hose end outside diameter 4 Inch
Total length 200 mm

2-12-2024 1/2