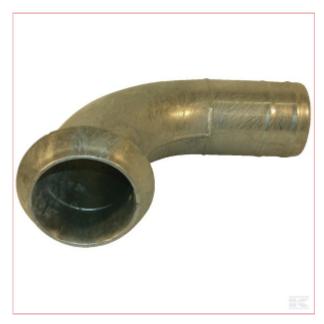

## Male 4" 90 Degree Elbow

Part No: 4104090BR Price: £40.93 (exc VAT) | £49.12 (inc VAT)

## **Specifications**

Part number Unit Specifications

Benefits

Shape System type Connection type Connection type - male/female Connection no 2 type Connection no 2 type - male/female Connection no 1 diameter Hose end outside diameter Hose end outside diameter Angle

## 4104090BR

- Each
- Robust design
- Heavy-duty zinc plating
- Long service life
- Excellent corrosion protection Elbow - 2 connection sides Perrot Quick coupling Male Hose end n/a 4 Inch 4 Inch 101.6 mm 90 °