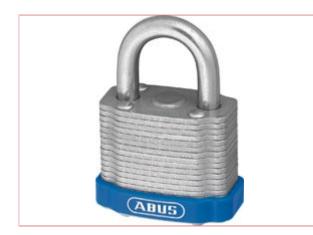

## **Padlock Laminated 50mm**

Part No: 41/50 C Price: £19.95 (exc VAT) | £23.94 (inc VAT)

## **Technology:**

- Laminated Steel, individually ETERNA<sup>™</sup> plated for extreme corrosion protection
- Tough countersunk rivets
- Hardened shackle, as from 40mm made from alloy steel
- Precision pin tumbler
- Cylinder is protected against drilling and pulling

Width - 53mm Horizontal Clearance - 23mm Vertical Clearance - 25mm Shackle Diametre - 7mm Depth - 26mm Height - 87mm