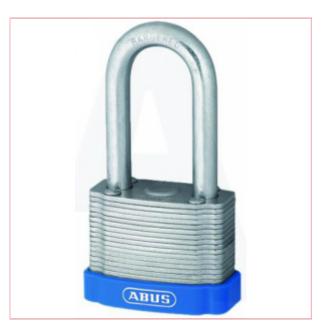

## **Padlock Laminated 40mm**

**Part No:** 41/40HB50 C

**Price:** £19.95 (exc VAT) | £23.94 (inc VAT)

## **Technology:**

- Laminated Steel, individually ETERNA™ plated for extreme corrosion protection
- Tough countersunk rivets
- Hardened shackle, as from 40mm made from alloy steel
- Precision pin tumbler
- Cylinder is protected against drilling and pulling

Width - 44mm Horizontal Clearance - 18mm Vertical Clearance - 50mm Shackle Diametre - 7mm Depth - 26mm Height - 87mm

21-12-2024 1/2