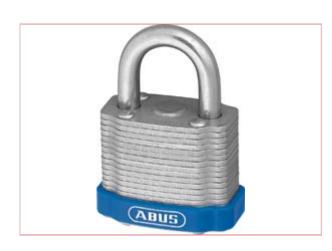

## **Padlock Laminated 40mm**

**Part No:** 41/40 C

**Price:** £15.95 (exc VAT) | £19.14 (inc VAT)

## **Technology:**

- Laminated Steel, individually ETERNA™ plated for extreme corrosion protection
- Tough countersunk rivets
- Hardened shackle, as from 40mm made from alloy steel
- Precision pin tumbler
- Cylinder is protected against drilling and pulling

Width - 44mm Horizontal Clearance - 18mm Vertical Clearance - 20mm Shackle Diametre - 7mm Depth - 26mm Height - 60mm