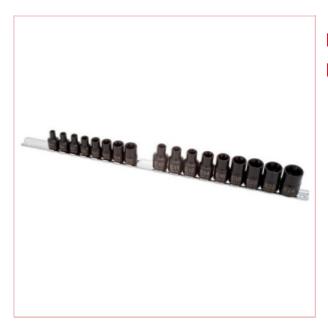

## **Specifications**

3930 Laser Star Socket Set 3/8" & 1/2" 17pce

A comprehensive 17 piece set of star\* drive bits in a good range of sizes between E5 and E24.

Covering most star\* fixings sizes encountered in the workshop.

3/8"D sockets: E5, E6, E7, E8, E10, E12, E14 and E16. Depth: 28mm.

1/2"D sockets: E10, E11, E12, E14, E16, E18, E20, E22 and E24.

Depth: 36mm.

Manufactured from forged chrome vanadium with black phosphate finish.

Supplied on a socket rail (430mm).