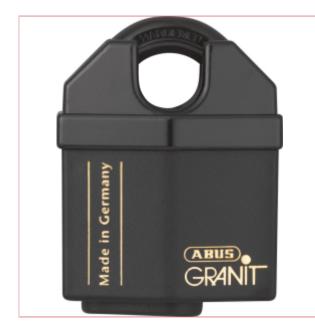

# **Padlock Granit 60mm**

Part No: 37/60 C Price: £104.84 (exc VAT) | £125.81 (inc VAT)

#### **Technology:**

- ABUS-Plus disc cylinder: highest protection against manipulation, extremely high number of key differs
- Shackle guard protects shackle from attacks
- Shackle and body made from hardened alloy steel
- Black  $\mathsf{GRANIT}^{\scriptscriptstyle\mathsf{M}}$  protection for even more corrosion resistance
- RK: cylinder can be re-keyed to match an existing key
- Supplied with two keys, one with LED torch

#### **Operation and use:**

- To secure valuables/goods of great value or at a very high risk of theft
- Meets special requirements of insurance companies
- Certified and approved padlock
- To secure e.g. warehouses, industrial sites, factory gates, containers and lorries
- Ideally used with ABUS hasp No. 135