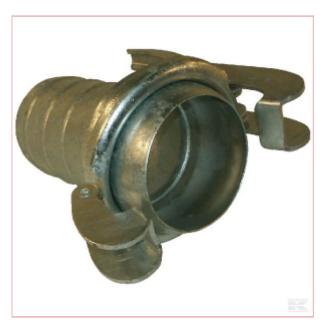

## Male 3 1/2" c/w 3 1/2" Hose End Bauer

Part No: 35144000Z

**Price:** £36.85 (exc VAT) | £44.22 (inc VAT)

## **Specifications**

Part number Unit **Specifications** 

**Benefits** 

Shape System type Connection type Connection type - male/female Connection no 2 type Connection no 2 type - male/female Connection no 1 diameter Hose end outside diameter Hose end outside diameter

35144000Z

Each

- Robust design
- · Heavy-duty zinc plating
- Long service life
- Excellent corrosion protection Straight - 2 connection sides

Bauer

Male

Quick coupling

Hose end

n/a

3-1/2 Inch

3-1/2 Inch

89 mm

2-12-2024 1/1