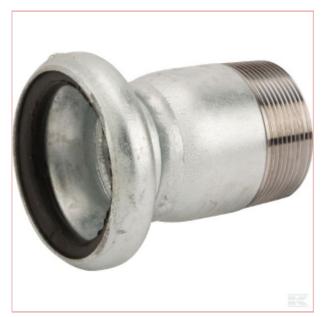

## Bauer Female 3" c/w 3" Threaded End

**Part No:** 3246000Z

**Price:** £19.43 (exc VAT) | £23.32 (inc VAT)

## **Benefits**

Shape
System type
Connection type
Connection type - male/female
Connection no 2 type
Connection no 2 type - male/female
Thread type
Thread type - male/female
Connection no 1 diameter
GThread diameter

3246000Z

Each

- Robust design
- Heavy-duty zinc plating
- Long service life
- Excellent corrosion protection Straight - 2 connection sides

Bauer

Quick coupling

Female Thread n/a BSP

Male

3 Inch 3 Inch