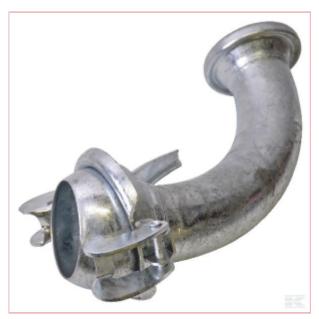

## Male/Female 3 1/2" 90° Elbow Bauer

Part No: 3142490

**Price:** £76.62 (exc VAT) | £91.94 (inc VAT)

## **Benefits**

Consists of
Shape
System type
Connection type
Connection type - male/female
Connection no 2 type

Connection no 2 type - male/female Connection no 1 diameter

Connection no 1 diameter
Connection no 2 diameter

3142490

Each

• Robust design

· Heavy-duty zinc plating

Long service life

• Excellent corrosion protection

With O-ring

Elbow - 2 connection sides

Bauer

Quick coupling

Male

Quick coupling

Female 3-1/2 Inch 3-1/2 Inch

2-12-2024 1/1