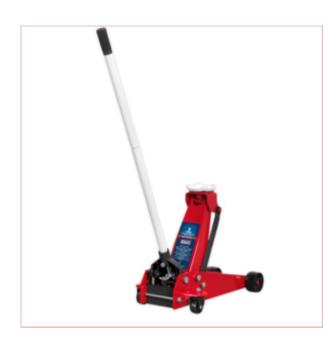

## **3000CXDA Trolley Jack Yankee 3ton Standard Chassis**

Part No: 3000CXDA Price: £99.95 (exc VAT) Save £85.00 (RRP £184.95) | £119.94 (inc VAT)

## **Specifications**

3000CXDA Trolley Jack Yankee 3ton Standard Chassis

Please note that this is a service exchange item - some items may not have the original packing and may be shop soiled and / or have some cosmetic damage including dents or scratches.

- Single-piece hydraulic unit with heavy base design.
- Integral cog-type release mechanism and long 2-piece handle.
- Heavy-duty castors and extra-large saddle design ease positioning under vehicle.

• Fitted with safety overload valve and pump-through valve to prevent handle locking at maximum ram extension.

- Ideal for loaded vans up to 3.5tonne GVW.
- Capacity: 3tonne

Consumable Parts: JP04 - Rubber Jack Pad

Length: 661mm

- Maximum Chassis Height: 154mm
- Maximum Saddle Height: 505mm

Minimum Saddle Height: 133mm