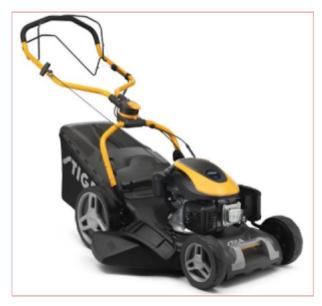

## Stiga Combi 753 S

Part No: 2L0536848/ST2 Price: £357.50 (exc VAT) Save £58.33 (RRP £415.83) | £429.00 (inc VAT)

## **Specifications**

Self-propelled lawn mower with 166 cc petrol engine and 4-in-1 cutting system: collection, mulching, side discharge and rear discharge. 60 litre collector.

- Powered by STIGA ST170 PHV petrol engine
- New Fulcrum handlebar set the height and angle as you cut
- Self-propelled
- 51 cm cutting width
- 5-year warranty (T&C's Apply)
- 4-in-1 cutting system: collection, mulching, side discharge and rear discharge modes