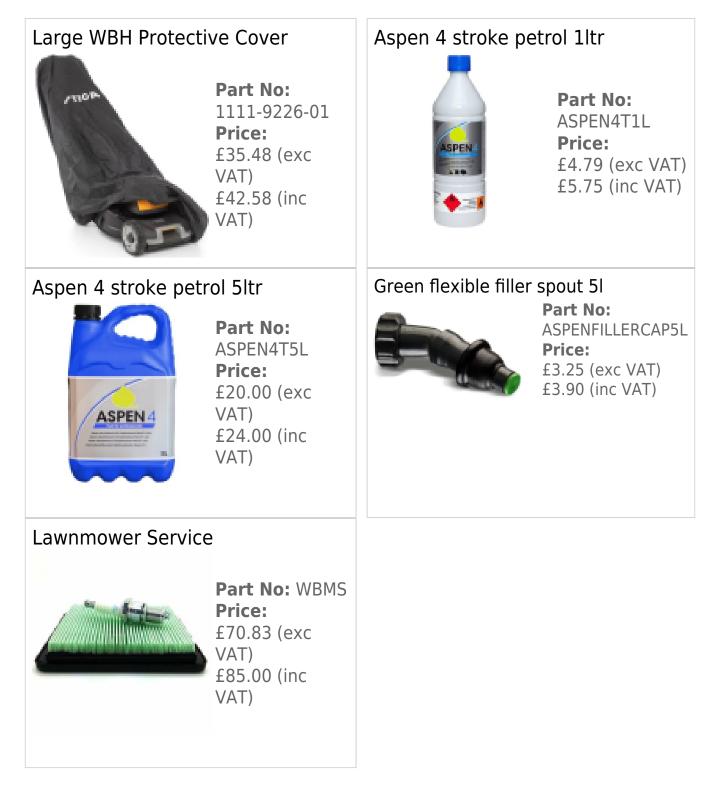

Optional related parts products for the Combi 753 S are shown at the bottom of the page

\*Warranty Terms & Conditions.

To maintain the 5 year warranty the mower must be serviced before the end of the first year of ownership and annually thereafter by an authorised Mountfield dealer.

## **Optional Extras**