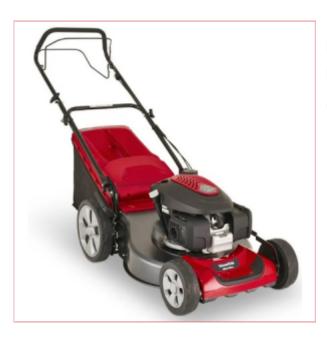

# **Mountfield SP53 Elite**

Part No: 2L0536038/M21

**Price:** £357.50 (exc VAT) Save £58.33

(RRP £415.83) | £429.00 (inc VAT)

## **Specifications**

The hugely popular SP53 Elite self-propelled lawnmower an easy to use high quality machine that will make light work of larger gardens. Packed with features it has the added bonus of having a powerful 167cc Honda engine. And that's power at your green fingertips!

- Powered by Honda 167cc petrol engine
- Self-propelled
- 51cm cutting width
- 60-litre canvas grass collector with hard top
- 5-year warranty (T&C's Apply)
- Mulching plug included

This Garden Machinery product can be collected in-store or is only available for local delivery to the following local Postcodes HR, WR, SY & LD.