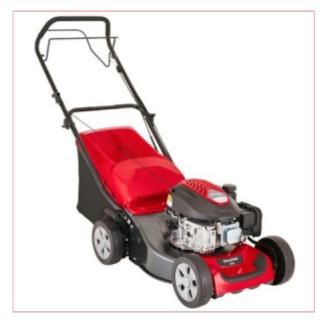

## **Mountfield SP46 Elite**

Part No: 2L0486038/M19 Price: £315.83 (exc VAT) Save £50.00 (RRP £365.83) | £379.00 (inc VAT)

## **Specifications**

The SP46 Elite has everything you need in a self-propelled lawnmower with the added bonus of a superb Honda GCVx145 Autochoke petrol engine. This is quite simply a marvellous mower for medium-sized lawns.

- Powered by Honda GCVx145 Autochoke 145cc petrol engine
- Self-propelled
- 46cm cutting width
- 60-litre textile hybrid grass collector with bag full indicator
- 5-year warranty (T&C's Apply)
- Mulching plug included