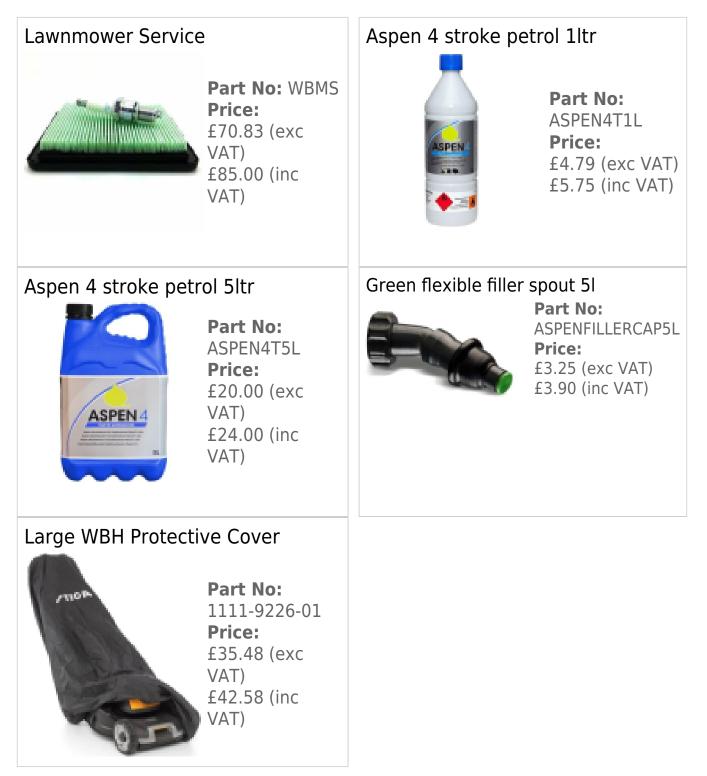

ctor with bag full indicator
- 5-year warranty (T&C's Apply)
- Mulching plug included

This Garden Machinery product can be collected in-store or is only available for local delivery to the following local Postcodes HR, WR, SY & LD. We also provide full parts backup, servicing and workshop facilities by our own Mountfield & Stiga trained and accredited staff.

## Optional related parts products for the SP46 Elite are shown at the bottom of the page

\*Warranty Terms & Conditions.

To maintain the 5 year warranty the mower must be serviced before the end of the first year of ownership and annually thereafter by an authorised Mountfield dealer.

Failure to keep the Mower serviced at these intervals will result in the warranty reverting to a standard warranty period.

## **Optional Extras**