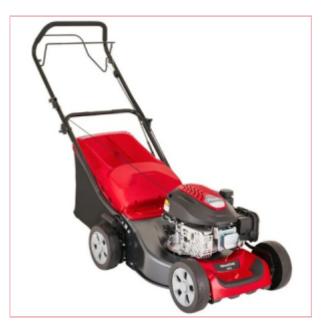

# **Mountfield SP42**

Part No: 2L0432048/M19

**Price:** £224.17 (exc VAT) Save £33.33

(RRP £257.50) | £269.00 (inc VAT)

# **Specifications**

Lightweight and easy to use, Mountfield's SP42 self-propelled petrol engine lawnmower is ideal for small to medium-sized gardens. mower. Featuring a STIGA ST120 Autochoke engine, 41cm cutting width and the option to collect or mulch the grass clippings, this mower offers extremely good value for money.

- Powered by STIGA ST120 Autochoke 123cc petrol engine
- Self-propelled
- 41cm cutting width
- 60-litre textile hybrid grass collector with bag full indicator
- 5-year warranty (T&C's Apply)
- Mulching plug included