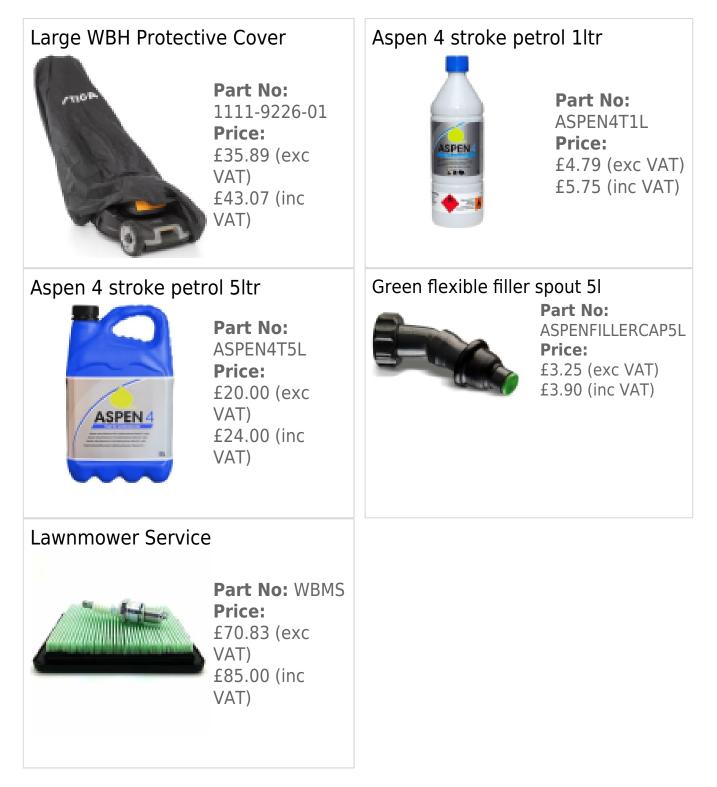

**Optional related parts products for the Collector 43 are shown at the bottom of the page** 

\*Warranty Terms & Conditions.

To maintain the 5 year warranty the mower must be serviced before the end of the first year of ownership and annually thereafter by an authorised Mountfield dealer. Failure to keep the Mower serviced at these intervals will result in the warranty reverting to a standard warranty period.

## **Optional Extras**