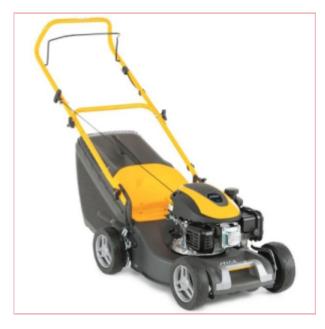

## **Stiga Collector 43**

Part No: 2L0431048/ST1 Price: £190.83 (exc VAT) Save £25.00 (RRP £215.83) | £229.00 (inc VAT)

## **Specifications**

The Stiga Collector 43 is a Hand-propelled lawn mower with 123 cc petrol engine and 60 litre grass collector.

- 123 cc STIGA petrol engine
- Hand-propelled
- 41 cm cutting width
- 60 litre grass collector with grassbag full indicator
- Can also be used in rear discharge mode