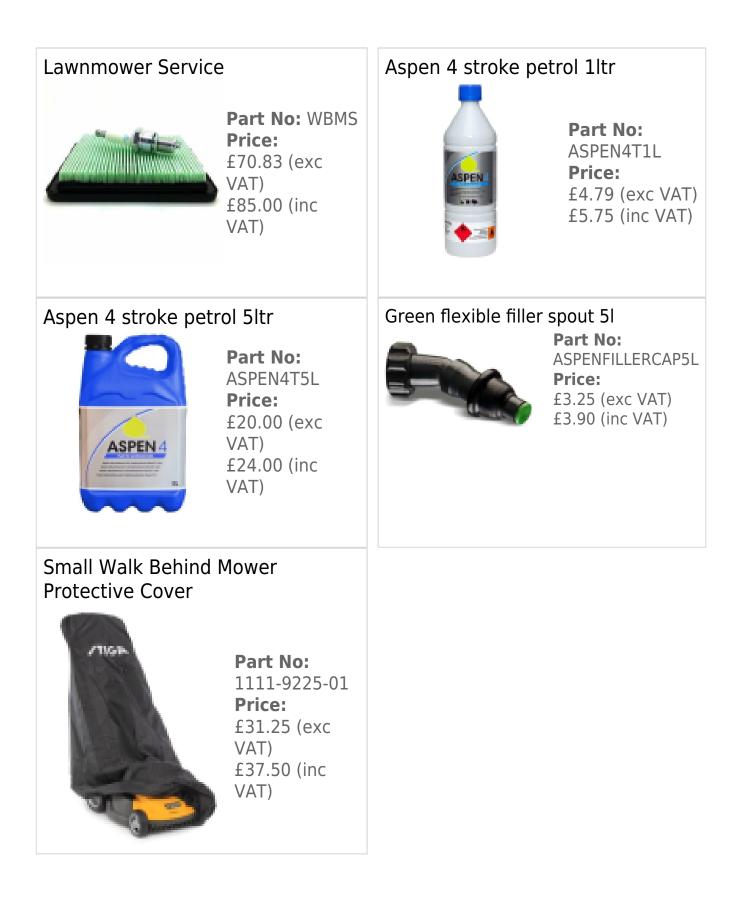

#### **Optional related parts products for the HP42 are shown at the bottom of the page**

\*Warranty Terms & Conditions.

To maintain the 5 year warranty the mower must be serviced before the end of the first year of ownership and annually thereafter by an authorised Mountfield dealer.

### **Optional Extras**