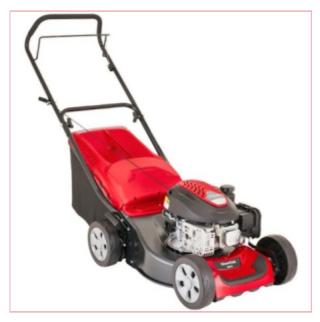

### Mountfield HP42 41 cm cut Hand propelled

Part No: 2L0431048/M19
Price: £190.83 (exc VAT) Save £25.00
(RRP £215.83) | £229.00 (inc VAT)

#### 2L0431048/M19 Mountfield HP42

The Mountfield HP42 hand propelled lawnmower is ideal for small to medium sized lawns and will easily handle a 20m x 20m size lawn.

The HP42 is powered by a Stiga ST120 123cc 4 stroke engine, driving a 41cm cutting blade.

A single lever allows quick and easy blade height setting of any of the 6 pre-set cutting positions across a 22mm to 65mm range.

The easy to remove grass collector holds 60 litres of grass clippings and has a full bag indicator.

Alternatively, you can fit the included Mulching Plug which directs the cuttings back into the lawn to provide lawn nourishment.

The HP42 is light and easy to use, extremely economical to run and the fold down control handle makes it easy to store.

The attractively finished steel Deck is stylish and hard wearing and will give you many years of service.

If your lawn is on sloping ground, you might want to consider the SP42 self propelled model.

Product dimensions: 140 L x 54 W x 112 H cm

#### **Mountfield HP42 product features:**

- Fuel efficient 123cc Stiga 4 stroke Petrol engine
- 0.75L Fuel Tank
- 41cm cutting blade width
- 6 selectable cutting heights across a 22 65mm range
- 60 litre grass collector with Full warning indicator
- Steel cutting Deck
- Folding handle for easy storage
- 5 year warranty\*