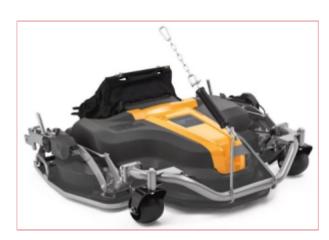

## Stiga Combi Pro 110 Q Plus Cutting Deck

110 cm cutting deck for front mowers with QuickFlip technology.

Three un-timed blades

Electric cutting height adjustment

The cutting height is adjusted electrically and can be set between 25 and 90 mm.

QuickFlip system

5-year warranty (T&C's Apply)

Product length 1011 mm

Product width 1185 mm

Product height 310 mm

20-02-2025 1/1