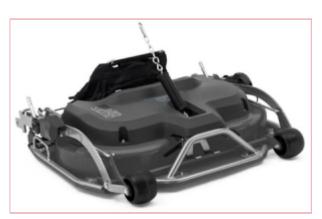

## Stiga Combi 95 Q Plus Cutting Deck

Equipped with 2 cutting bades the compact Combi 95 Q Plus cutting deck is fully compatible with a range of front mowers.

The quick flip technology allows the deck to be easily raised for maintenance or cleaning, with no additional tools required

37"/95cm cutting width

Quick Flip - for easy cleaning and maintenance

2-synchronised blades

Electric cutting height adjustments and 25-85mm cutting height range

2 anti-scalp wheels

A 5-year manufacturer's warranty is included with this machine (T&C's apply).