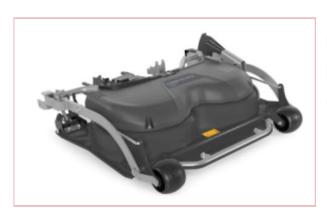

## Stiga Combi 85 M Q Cutting Deck

85 cm cutting deck for front cut ride-on mowers with QuickFlip technology.

The Combi cutting deck for front cut ride-on mowers is designed to cut using rear discharge or mulching mode.

85 cm cutting deck with two synchronised blades and interchangeable tips.

The cutting height is adjusted manually and can be set to between 25 and 85 mm.

The QuickFlip system enables the cutting deck to be raised easily for maintenance and cleaning using a handle.

The cutting deck is equipped with anti-scalp wheels

Two synchronised blades

Manual cutting height adjustment

QuickFlip system

26-11-2024 1/2

5-year warranty (T&C's Apply)

Product Length 89 cm

Product Width 99 cm