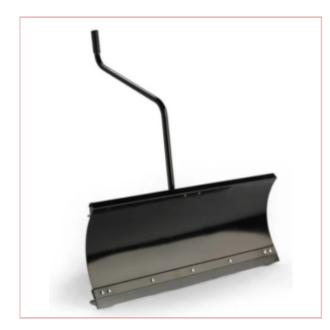

## **Specifications**

Snow Plough Blade 107 cm

Snow blade for ride-on mowers.

107 cm clearing width

The snow blade is ideal for clearing snow from drives and pavements.

The blade has a clearing width of 107 cm and is made of robust metal and very easy to fit.

The working angle can be adjusted and the blade features skid shoes and an automatic control to prevent overloading.

The blade is supplied with a rubber scraper

Product length 692 mm

Product width 1065 mm