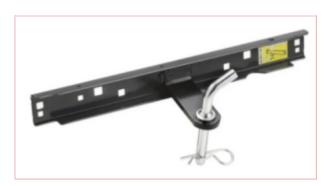

## **Specifications**

Trailer Hitch Kit NJ102 for Ride-on Mowers 102cm cut Ride-on Mowers

The tow hitch is ideal for adding additional functionality to the garden tractor.

It enables you to use a wide range of rear parts and accessories such as salt spreaders, carts, collectors and rollers.

It is easy to assemble using the bolts supplied.

Product length 122 mm

Product width 437 mm

Product height 46 mm

23-12-2024 1/1