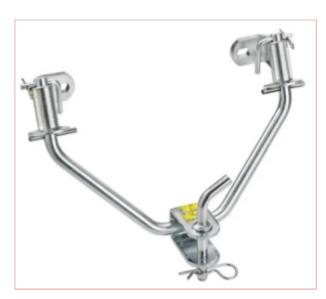

## Trailer Hitch Kit TCHE102-122 for Ride-on Mowers

Part No: 299901006/0

**Price:** £50.00 (exc VAT) | £60.00 (inc VAT)

## **Specifications**

Trailer Hitch Kit TCHE102-122 for Ride-on Mowers

The tow hitch is ideal for adding additional functionality to the garden tractor.

It enables you to use a wide range of rear parts and accessories such as salt spreaders, carts, collectors and rollers.

It is easy to assemble using the bolts supplied.

Product length 248 mm

Product width 306 mm

Product height 84 mm

11-01-2025 1/1