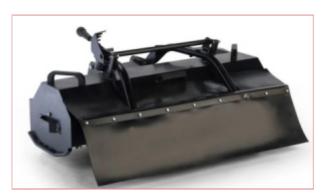

### Flail Mower 105 cm (Multi Connect)

Part No: 299900540/0

**Price:** £2009.17 (exc VAT) | £2411.00 (inc VAT)

### **Specifications**

Flail Mower 105 cm (Multi Connect)

The flail mower is ideal for areas with grass up to 100 cm high. The cutting height can be adjusted easily using a lever.

It should be connected to a PTO kit, as it has to be powered by the engine.

Supplied with a rubber cover.

Working width 92 cm

Product length 1080 mm

Product width 1030 mm

Product height 400 mm