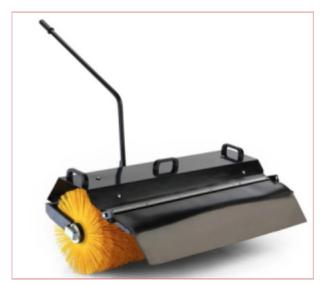

## **Sweeper 105 cm (Multi Connect)**

Part No: 299900500/1 Price: £1765.83 (exc VAT) | £2119.00 (inc VAT)

## **Specifications**

Sweeper 105 cm (Multi Connect)

The original front outdoor sweeper accessory for garden tractors is perfect for clearing fresh snow, sand, earth and leaves from drive-and walkways.

(To be driven the Front Sweeper requires the appropriate Power take-off drive system sold separately which allows the Engine power to be supplied to the implement.)

The brush has a diameter of 40 cm and working width of 105 cm.

This accessory is ideal to be used especially in Autumn and Winter.

Working width 105 cm

Brush diameter 40 mm

Product length 1190 mm

Product width 1160 mm