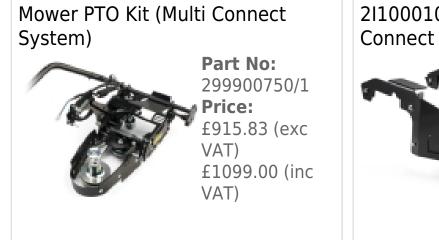

## **Specifications**

Sweeper 105 cm (Multi Connect)

The original front outdoor sweeper accessory for garden tractors is perfect for clearing fresh snow, sand, earth and leaves from drive-and walkways.

(To be driven the Front Sweeper requires the appropriate Power take-off drive system sold separately which allows the Engine power to be supplied to the implement.)