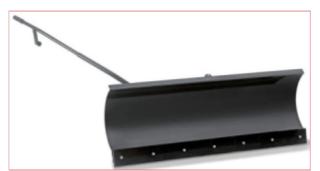

## Snow Blade 120 cm

Part No: 299900400/0 Price: £630.00 (exc VAT) | £756.00 (inc VAT)

## **Specifications**

Snow Blade 120 cm

The original snow blade for garden tractors with 102 and 122 cm cutting deck is ideal for clearing snow from drive- and walkways.

The blade has a clearing width of 120 cm and is made of robust metal.

It is really easy to fit to your garden tractor.

The working angle can be adjusted and the blade features skid shoes and an automatic control to prevent overloading.

The blade is supplied with a rubber scraper.