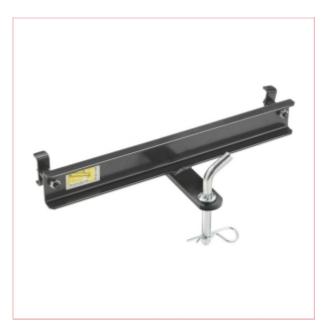

## Trailer Hitch Kit MP84-98 for 84-98cm Rideon Mowers

Part No: 299900395/0

**Price:** £50.00 (exc VAT) | £60.00 (inc VAT)

## **Specifications**

Trailer Hitch Kit MP84-98 for 84-98cm Ride-on Mowers

The tow hitch is ideal for adding additional functionality to the garden tractor, enabling you to use a wide range of rear parts and accessories such as salt spreaders, carts, collectors and rollers.

It is easy to assemble using the bolts supplied.

Product length 370 mm

Product width 120 mm

Product height 59 mm

11-01-2025 1/1