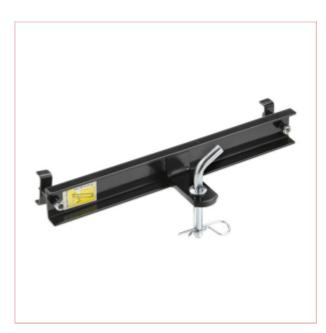

## **Specifications**

Trailer Hitch Kit SD98-SD108 for 98 - 108cm Cut Ride-on Mowers

The tow hitch is ideal for adding additional functionality to the garden tractor, enabling you to use a wide range of rear parts and accessories such as salt spreaders, carts, collectors and rollers.

It is easy to assemble using the bolts supplied.

Product length 379 mm

Product width 132 mm

Product height 47 mm

9-01-2025 1/2

9-01-2025 2/2