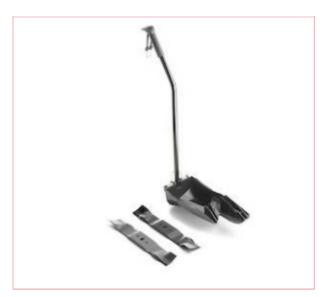

## 299900370/1 Mulching Plug with Mulching Blades MP84

Part No: 299900370/1

**Price:** £104.17 (exc VAT) | £125.00 (inc VAT)

## **Specifications**

299900370/1 Mulching Plug with Mulching Blades MP84 (Also fits the older 1530M & 1530H models)

An easy to fit plastic deflector moulding which directs cut grass back into the mower blade to re-cut it into a mulch, rather than into the collector.

The mulch is returned to the grass where it can be absorbed into the lawn creating nutrients for the lawn as well as saving the task of disposing of whole grass clippings.

23-12-2024 1/1