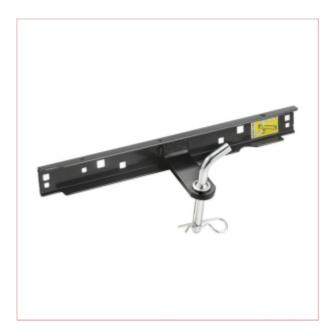

## **Specifications**

Trailer Hitch Kit NJ92 for 92cm Cut Ride-on Mowers

The tow hitch is ideal for adding additional functionality to the garden tractor, enabling you to use a wide range of rear parts and accessories such as salt spreaders, carts, collectors and rollers.

It is easy to assemble using the bolts supplied.

Product length 380 mm

Product width 98 mm

Product height 67 mm