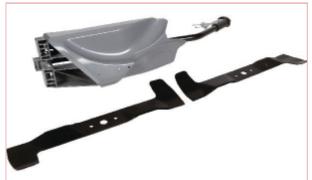

## **Specifications**

29990070/0 Mulching Kit with Blades NJ92

An easy to fit unit which directs cut grass back into the mower blade to re-cut it into a mulch, rather than into the collector.

Includes a set of mulching blades.

The mulch is returned to the grass where it can be absorbed into the lawn creating nutrients for the lawn as well as saving the task of disposing of whole grass clippings.