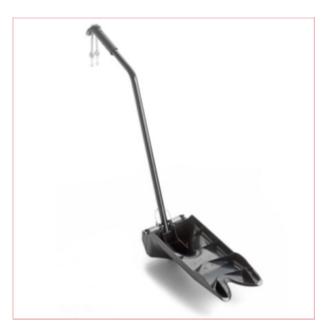

## 299900045/0 Mulching Plug 102 NJ-TC(02-08)

Part No: 299900045/0

**Price:** £97.50 (exc VAT) | £117.00 (inc VAT)

## **Specifications**

299900045/0 Mulching Plug 102 NJ-TC(02-08)

An easy to fit plastic deflector moulding which directs cut grass back into the mower blade to re-cut it into a mulch, rather than into the collector.

The mulch is returned to the grass where it can be absorbed into the lawn creating nutrients for the lawn as well as saving the task of disposing of whole grass clippings.

25-01-2025 1/1