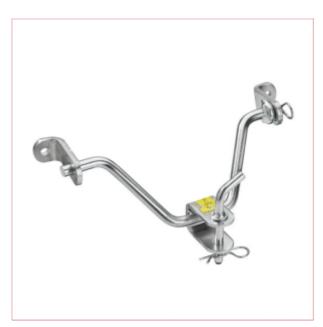

## **Specifications**

Trailer Hitch Kit TC102 and TC122 for 102-122cm cut Ride-on Mowers

The tow hitch is ideal for adding additional functionality to the garden tractor, enabling you to use a wide range of rear parts and accessories such as salt spreaders, carts, collectors and rollers.

It is easy to assemble using the bolts supplied.

Product length 139 mm

Product width 335 mm

Product height 120 mm

10-01-2025 1/1