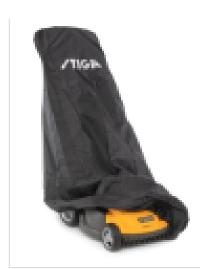

#### Aspen 4 stroke petrol 5ltr

Part No: ASPEN4T5L Price: £20.00 (exc VAT) £24.00 (inc VAT) Green flexible filler spout 51

Part No: ASPENFILLERCAP5L Price: £3.25 (exc VAT) £3.90 (inc VAT)

Small Walk Behind Mower Protective Cover