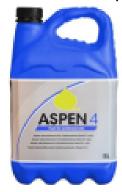

#### Aspen 4 stroke petrol 5ltr

Part No: ASPEN4T5L Price: £20.00 (exc VAT) £24.00 (inc VAT) Green flexible filler spout 51

Part No: ASPENFILLERCAP5L Price: £3.25 (exc VAT) £3.90 (inc VAT)

Small Walk Behind Mower Protective Cover