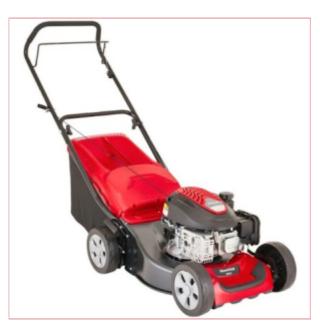

# **Mountfield SP41**

Part No: 297412043/M21

**Price:** £182.50 (exc VAT) Save £25.00

(RRP £207.50) | £219.00 (inc VAT)

# **Specifications**

The SP41 self-propelled petrol lawnmower is a great little lawnmower that won't break the bank! Boasting a compact 39cm cutting width and a reliable STIGA ST 120 Autochoke engine this Mountfield mower is both lightweight and easy to use - perfect for small lawns.

- Powered by STIGA 123cc petrol engine
- Self-propelled
- 39cm cutting width
- Rust-proof polypropylene chassis
- 5-year warranty (T&C's Apply)
- 40-litre textile grass collector

This Garden Machinery product can be collected in-store or is only available for local delivery to the following local Postcodes HR, WR, SY & LD.