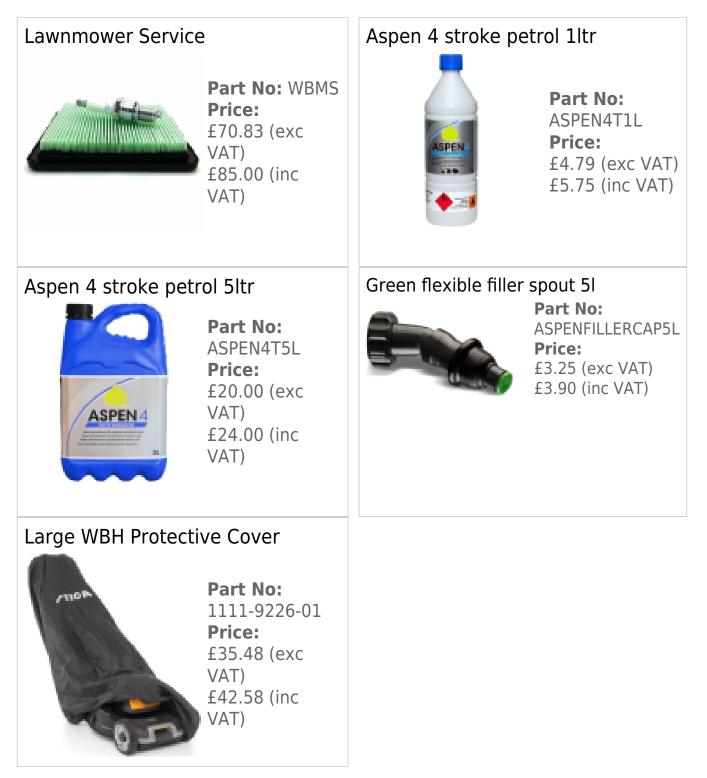

## Optional related parts products for the SP555 V are shown at the bottom of the page

\*Warranty Terms & Conditions.

To maintain the 5 year warranty the mower must be serviced before the end of the first year of ownership and annually thereafter by an authorised Mountfield dealer.

## **Optional Extras**