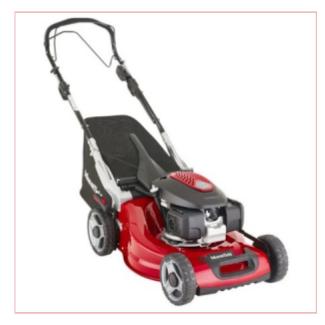

## **Mountfield SP555V**

Part No: 294563033/M22 Price: £540.83 (exc VAT) Save £66.67 (RRP £607.50) | £649.00 (inc VAT)

## **Specifications**

Many gardeners say that the SP555V is the ultimate in lawnmowers. It has everything – it's selfpropelled, has variable speed transmission, sports a superb 167cc Honda petrol engine, boasts a Twinclip cutting system and a stunning design to maximise airflow - resulting in an ultimate grass cut. And lots more...

- Powered by Honda 167cc petrol engine
- Self-propelled with variable speed
- Large 53cm cutting width
- Twinclip cutting blade
- 70-litre plug in grass collector
- Easy adjustable handlebars

This Garden Machinery product can be collected in-store or is only available for local delivery to the following local Postcodes HR, WR, SY & LD. We also provide full parts backup, servicing and workshop facilities by our own Mountfield & Stiga trained and accredited staff.