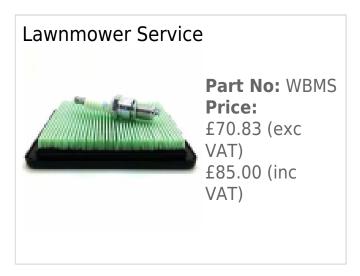

4-in-1 function: collection, mulching, rear ejection and side ejection
- 5 year Warranty

This Garden Machinery product can be collected in-store or is only available for local delivery to the following local Postcodes HR, WR, SY & LD. We also provide full parts backup, servicing and workshop facilities by our own Mountfield & Stiga trained and accredited staff.

Optional related parts products for the 55 SQ H are shown at the bottom of the page

\*Warranty Terms & Conditions.

To maintain the 5 year warranty the mower must be serviced before the end of the first year of ownership and annually thereafter by an authorised Mountfield dealer.

Failure to keep the Mower serviced at these intervals will result in the warranty reverting to a standard warranty period.

## **Optional Extras**