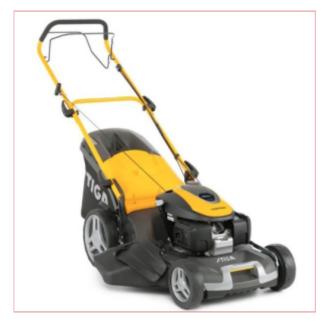

## Stiga Combi 55 SQ H

Part No: 294556838/ST1
Price: £449.17 (exc VAT) Save £66.66
(RRP £515.83) | £539.00 (inc VAT)

## **Specifications**

Self-propelled lawnmower with 201 cc Honda Engine and 4-in-1 functions: collection, mulching, side ejection and rear ejection.

- 70-litre collection bin supplied.
- Honda 201 cc Honda engine
- Washing link
- Cutting width: 51 cm
- 70 litre collection bin with full indicator
- 4-in-1 function: collection, mulching, rear ejection and side ejection
- 5 year Warranty