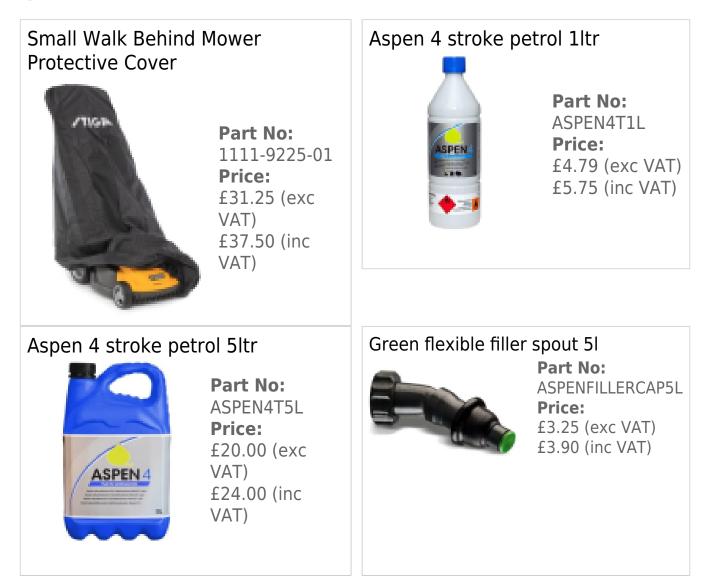

- 4-in-1 function: collection, mulching, rear ejection and side ejection
- 5 year Warranty

This Garden Machinery product can be collected in-store or is only available for local delivery to the following local Postcodes HR, WR, SY & LD. We also provide full parts backup, servicing and workshop facilities by our own Mountfield & Stiga trained and accredited staff.

Optional related parts products for the 55 SQ H are shown at the bottom of the page

\*Warranty Terms & Conditions.

To maintain the 5 year warranty the mower must be serviced before the end of the first year of ownership and annually thereafter by an authorised Mountfield dealer.

Failure to keep the Mower serviced at these intervals will result in the warranty reverting to a standard warranty period.

## **Optional Extras**