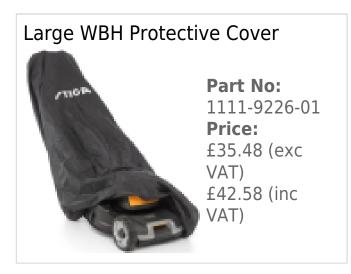

lating ground
- 70-litre grass collector
- Handy washing link for cleaning after use

This Garden Machinery product can be collected in-store or is only available for local delivery to the following local Postcodes HR, WR, SY & LD.

We also provide full parts backup, servicing and workshop facilities by our own Mountfield & Stiga trained and accredited staff.

## Optional related parts products for the HW531 PD are shown at the bottom of the page

\*Warranty Terms & Conditions.

To maintain the 5 year warranty the mower must be serviced before the end of the first year of ownership and annually thereafter by an authorised Mountfield dealer.

Failure to keep the Mower serviced at these intervals will result in the warranty reverting to a standard warranty period.

## **Optional Extras**