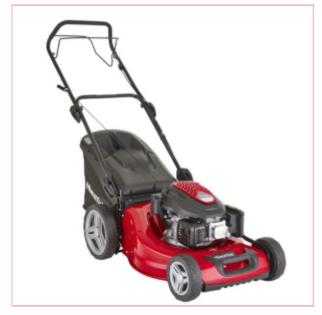

## **Mountfield HW531PD**

Part No: 294556043/M22
Price: £390.83 (exc VAT) Save £58.34
(RRP £449.17) | £469.00 (inc VAT)

## **Specifications**

This rugged mower from Mountfield is more than capable of tackling large, uneven lawns. A 53cm cutting width and powerful 196cc petrol engine ensures that the HW531 PD self-propelled lawnmower is easy and efficient to use. Packed with additional features, this mower will make light work of creating a sensational lawn.

- Powered by STIGA 196cc petrol engine
- Self-propelled
- Huge 53cm cutting width
- Large rear wheels ideal for undulating ground
- 70-litre grass collector
- Handy washing link for cleaning after use