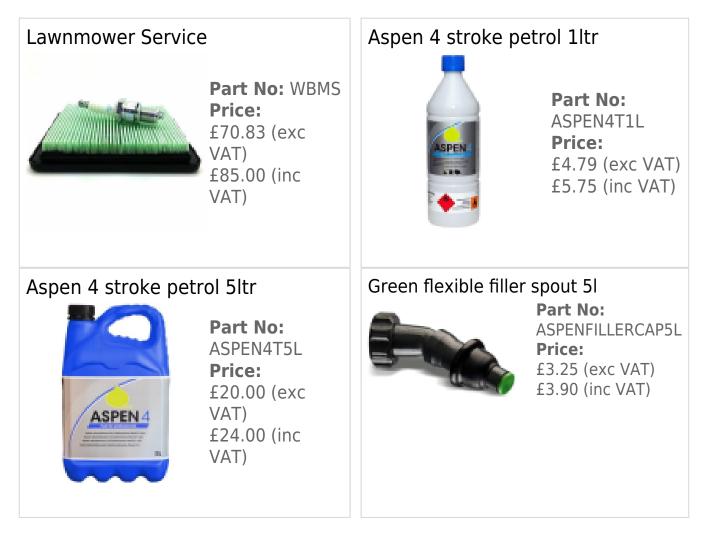

dulating ground
- 70-litre grass collector
- Handy washing link for cleaning after use

This Garden Machinery product can be collected in-store or is only available for local delivery to the following local Postcodes HR, WR, SY & LD.

We also provide full parts backup, servicing and workshop facilities by our own Mountfield & Stiga trained and accredited staff.

## Optional related parts products for the HW531 PD are shown at the bottom of the page

\*Warranty Terms & Conditions.

To maintain the 5 year warranty the mower must be serviced before the end of the first year of ownership and annually thereafter by an authorised Mountfield dealer.

Failure to keep the Mower serviced at these intervals will result in the warranty reverting to a standard warranty period.

## **Optional Extras**