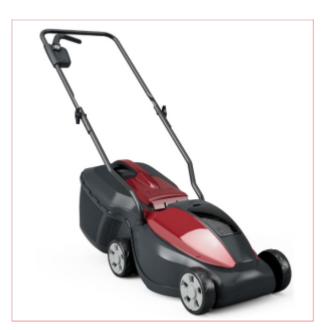

# Mountfield Electress 30 Li Mower c/w 1 Battery & Charger

Part No: 291302063/M21

**Price:** £132.50 (exc VAT) Save £16.67

(RRP £149.17) | £159.00 (inc VAT)

### **Specifications**

Mountfield Electress 30 Mower c/w 1 Battery & Charger

The new Freedom 100 range of garden tools offer the perfect selection for any small job in smaller gardens.

Lightweight and easy to use without the mess and fumes of petrol, this cordless battery range offers great value for money.

With no fumes and no starting problems, the Electress 30 Li lawnmower, the first mower in the Freedom 100 line up, is a real pleasure to use.

Combined with the latest Powered by STIGA E-Power 20V Lithium-ion battery and electric motor technology this mower delivers great running times and is incredibly energy efficient.

27-11-2024 1/2

The Electress 30 Li hand-propelled mower has a 30cm cutting width and features 3 different cutting height positions ranging from 25-65mm.

With grooved wheels for better traction and a polypropylene chassis that is not only lightweight but also rust-proof, this mower in Mountfield red certainly looks the part!

Grass cuttings are blown into the 30-litre collector that is easy to remove for emptying and the handles fold over for storage purposes.

The 20V 4Ah battery and standard charger are included and with a 2-year manufacturer's warranty this mower is a must-have! Suitable for gardens up to 150sqm with a run time dependent on conditions of 20mins.

Product dimensions: Length 118 cm x Width 40 cm x 96 cm