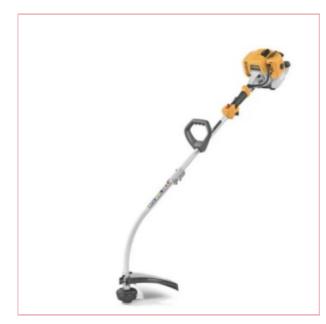

## Stiga GT 330A Strimmer

Part No: 287110102/ST2
Price: £107.50 (exc VAT) Save £16.67
(RRP £124.17) | £129.00 (inc VAT)

## **Specifications**

Stiga GT 330A Strimmer 287110102/ST2

The Stiga GT330A Strimmer is powered by a 25.4 cc 2-stroke petrol engine. It is fitted with a curved driveshaft, single loop handle and Tap&Go 38cm cut width with 2mm dia. Nylon line dual line head.

The driveshaft is jointed to save storage space and can be split when not in use and for easier transportation. The unit measures 1610mm assembled.

The GT 330 A has a single loop handle and innovative Tap&Go dual line head which quickly releases the line by simply tapping it on the ground.