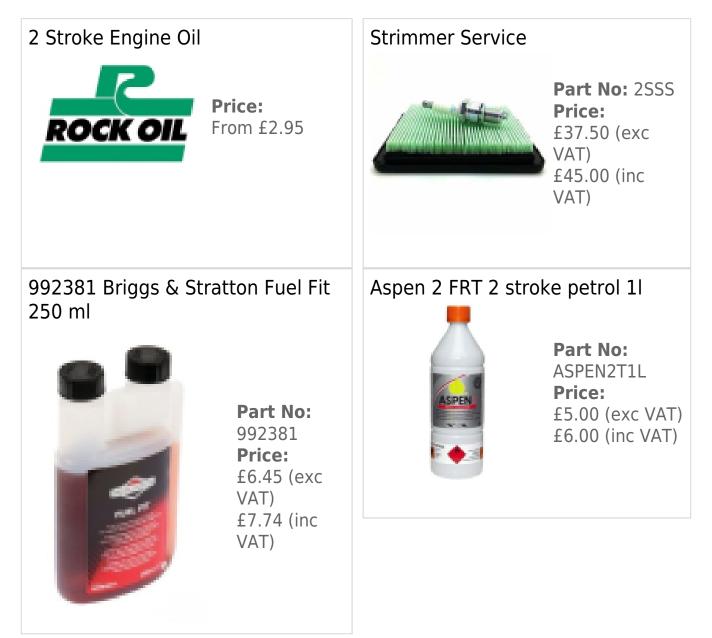

30 A has a single loop handle and innovative Tap&Go dual line head which quickly releases the line by simply tapping it on the ground.

5 year warranty

This Garden Machinery product can be collected in-store or is only available for local delivery to the following local Postcodes HR, WR, SY & LD.

• 5 year warranty\*

## We also provide full parts backup, servicing and workshop facilities by our own Mountfield & Stiga trained and accredited staff.

\*Warranty Terms & Conditions.

To maintain the 5 year warranty the mower must be serviced before the end of the first year of ownership and annually thereafter by an authorised Mountfield dealer.

Failure to keep the Mower serviced at these intervals will result in the warranty reverting to a standard warranty period.

## **Optional Extras**