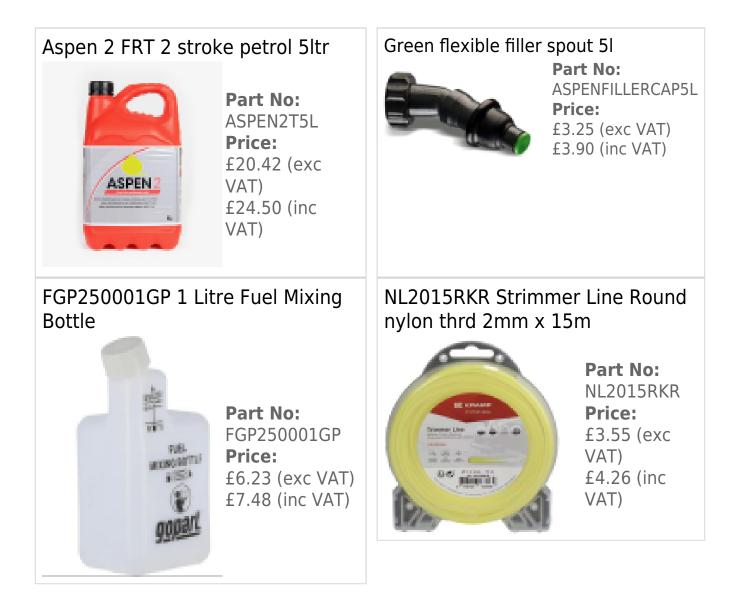

A has a single loop handle and innovative Tap&Go dual line head which quickly releases the line by simply tapping it on the ground.

5 year warranty

This Garden Machinery product can be collected in-store or is only available for local delivery to the following local Postcodes HR, WR, SY & LD.

• 5 year warranty\*

## We also provide full parts backup, servicing and workshop facilities by our own Mountfield & Stiga trained and accredited staff.

\*Warranty Terms & Conditions.

To maintain the 5 year warranty the mower must be serviced before the end of the first year of ownership and annually thereafter by an authorised Mountfield dealer.

Failure to keep the Mower serviced at these intervals will result in the warranty reverting to a standard warranty period.

## **Optional Extras**