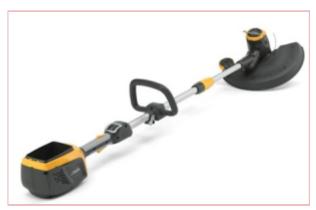

## Stiga GT500e Strimmer Kit

Part No: 278102208/UKS Price: £157.50 (exc VAT) Save £25.00 (RRP £182.50) | £189.00 (inc VAT)

## **Specifications**

Stiga GT 500e Brushcutter Trimmer

30cm cut width

Powerful and easy to manoeuvre, the GT 500e battery grass trimmer makes light work of tidying your garden – and features an innovative cutter head for more accurate lawn edging.

Powered by a 48V 2Ah battery, this electric grass trimmer provides up to 20 minutes trimming time on one charge and is much quieter than a standard petrol grass trimmer.

Its high-performance cutting head also automatically feeds double-line nylon, so you don't have to.

Nylon operator's Harness included.

Battery grass trimmer for cable-free, stress-free trimming with 30cm cutting width.

Cutting head rotates to switch between trimming and edging functions.

Adjustable front handle and telescopic shaft for comfortable working.

High-performance cutting head automatically feeds double line nylon cutting lines.

Intuitive keypad on handle with ergonomic switches.

Included battery: STIGA ePowerE 420 (2Ah) & EC430 FU Fast Charger

This product comes with a 5 year warranty\*