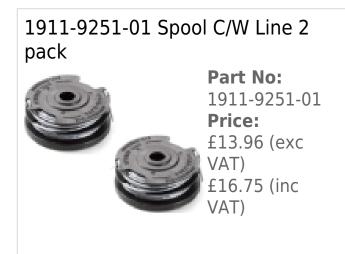

r cable-free, stress-free trimming with 30cm cutting width.

Cutting head rotates to switch between trimming and edging functions.

Adjustable front handle and telescopic shaft for comfortable working.

High-performance cutting head automatically feeds double line nylon cutting lines.

Intuitive keypad on handle with ergonomic switches.

Included battery: STIGA ePowerE 420 (2Ah) & EC430 FU Fast Charger

This product comes with a 5 year warranty\*

## \*Warranty Terms & Conditions.

To maintain the 5 year warranty the mower must be serviced before the end of the first year of ownership and annually thereafter by an authorised Mountfield dealer. Failure to keep the Mower serviced at these intervals will result in the warranty reverting to a standard warranty period.

## **Optional Extras**